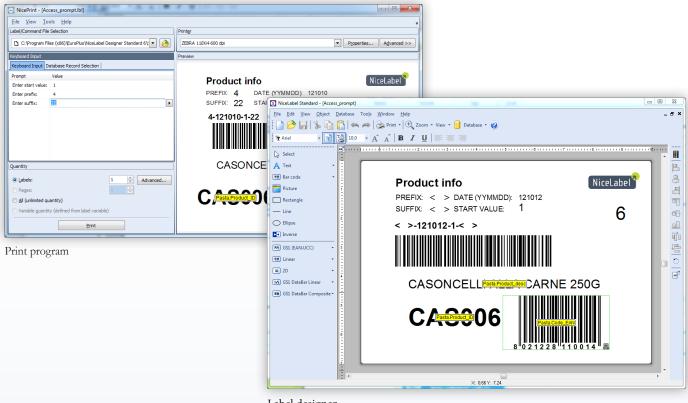

### Industrial labeling made easy

The easiest way to connect labels with your existing database

Label designer

#### Easy printing for your operators

The NicePrint module gives non-technical users an easy "point and click" label printing interface without them ever having to see a label design program.