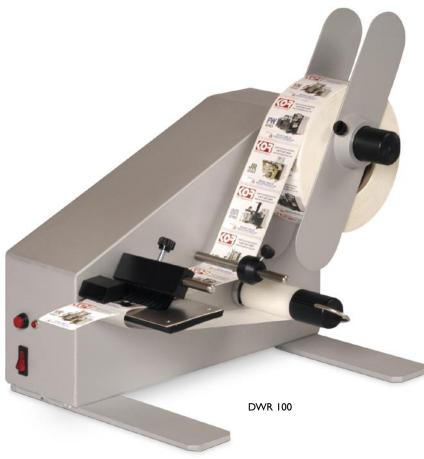

DWR is available in 2 widths:

- up to 100 mm - up to 200 mm

The roll holder can be adapted to any core type and can accept rolls up to 300 mm in diameter, thus offering long operation autonomy. The labels are read by two self-learning sensor microprocessor controlled. They can automatically identify the difference in transparency existing between the label and the paper support, hence presenting the label on the peeler bar almost fully peeled off. After the removal of a label from the paper support, the next label will stick out automatically. Furthermore, the control card to stop the motor rotation when the roll is over or in case of paper tear, and afterwards it will give out an acoustic signal. Also available are an electromechanical detection device for transparent labels and a pre-selection

## **Technical Features**

|                    | <b>DWR 100</b>      | DWR 200             |
|--------------------|---------------------|---------------------|
| Label width        | 15-100 mm           | 15-200 mm           |
| Label length       | 15-600 mm           | 15-600 mm           |
| Speed              | 10-15 m/m           | 10-15 m/m           |
| Roll diameter      | 300 mm              | 300 mm              |
| Core diameter      | 38-110 mm           | 38-110 mm           |
| Supply voltage     | 230 Vac - 50 Hz     | 230 Vac - 50 Hz     |
| Power consumption  | 30 W                | 30 W                |
| Overall dimensions | 330 x 410 x 370 (H) | 430 x 410 x 370 (H) |
| Weight             | 9,7 Kg              | 11 Kg               |