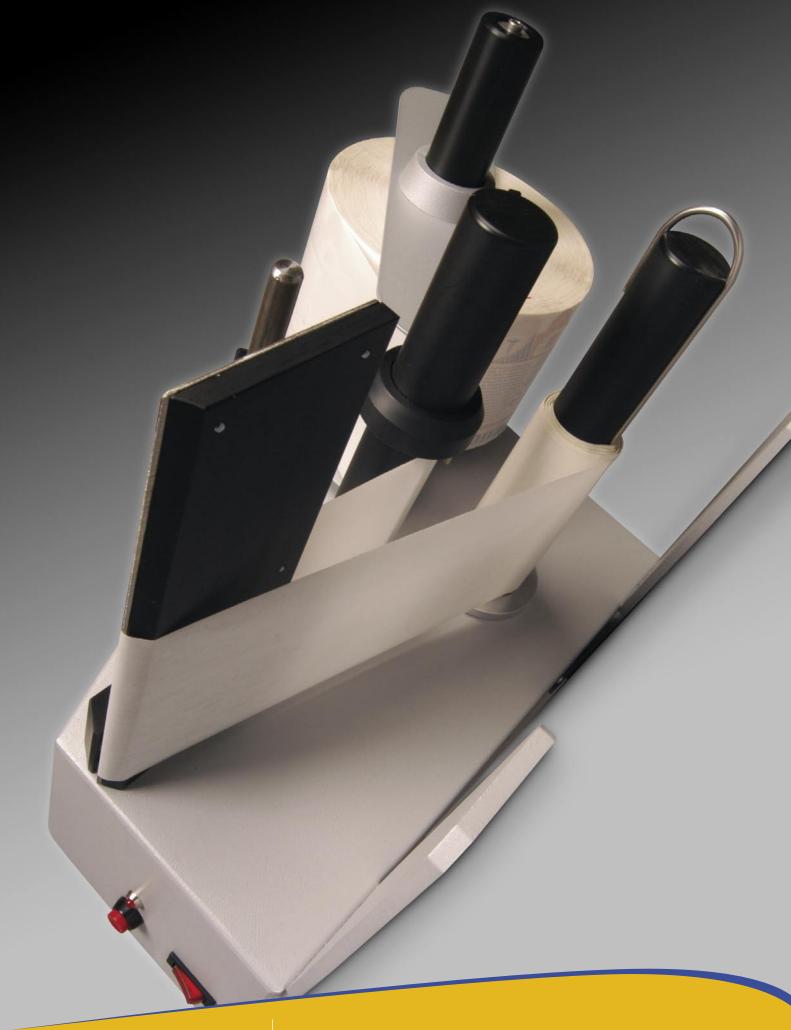

## **Series DWR**

DWR, developed to suit industrial application, is a semiautomatic dispenser for self-adhesive labels fed in rolls. Fully made of steel, it is easy to operate, is flexible and suitable for any type of label commonly in use.

DWR is available in 2 widths:

- up to 100 mm - up to 200 mm

The roll holder can be adapted to any core type and can accept rolls up to 300 mm in diameter, thus offering long operation autonomy. The labels are read by two self-learning sensor microprocessor controlled. They can automatically identify the difference in transparency existing between the label and the paper support, hence presenting the label on the peeler bar almost fully peeled off. After the removal of a label from the paper support, the next label will stick out automatically. Furthermore, the control card to stop the motor rotation when the roll is over or in case of paper tear, and afterwards it will give out an acoustic signal. Also available are an electromechanical detection device for transparent labels and a pre-selection