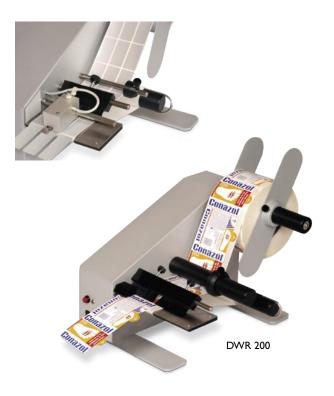

DWR is available in 2 widths:

- up to 100 mm - up to 200 mm

The roll holder can be adapted to any core type and can accept rolls up to 300 mm in diameter, thus offering long operation autonomy. The labels are read by two self-learning sensor microprocessor controlled. They can automatically identify the difference in transparency existing between the label and the paper support, hence presenting the label on the peeler bar almost fully peeled off. After the removal of a label from the paper support, the next label will stick out automatically. Furthermore, the control card to stop the motor rotation when the roll is over or in case of paper tear, and afterwards it will give out an acoustic signal. Also available are an electromechanical detection device for transparent labels and a pre-selection

## **Technical Features**

|                    | <b>DWR 100</b>      | DWR 200             |
|--------------------|---------------------|---------------------|
| Label width        | 15-100 mm           | 15-200 mm           |
| Label length       | 15-600 mm           | 15-600 mm           |
| Speed              | 10-15 m/m           | 10-15 m/m           |
| Roll diameter      | 300 mm              | 300 mm              |
| Core diameter      | 38-110 mm           | 38-110 mm           |
| Supply voltage     | 230 Vac - 50 Hz     | 230 Vac - 50 Hz     |
| Power consumption  | 30 W                | 30 W                |
| Overall dimensions | 330 x 410 x 370 (H) | 430 x 410 x 370 (H) |
| Weight             | 9,7 Kg              | 11 Kg               |